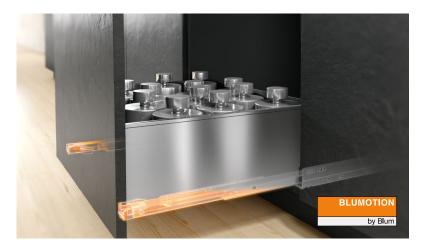

#### **BLUMOTION**

LEGRABOX drawers offer smooth running action and dependability with integrated soft-close BLUMOTION.