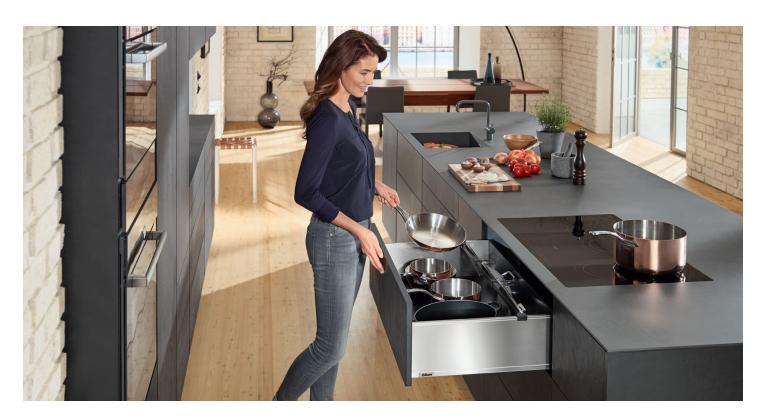

#### **BLUMOTION**

LEGRABOX drawers offer smooth running action and dependability with integrated soft-close BLUMOTION.

#### **TIP-ON BLUMOTION**

TIP-ON BLUMOTION ensures easy opening of LEGRABOX drawers with just a light press of the drawer front. Drawers close easily and fully with a gentle, fluid push.

#### **SERVO-DRIVE**

Drawers open automatically with just a light touch of the drawer front thanks to the SERVO-DRIVE electrical opening feature. SERVO-DRIVE is an excellent solution for handleless designs.