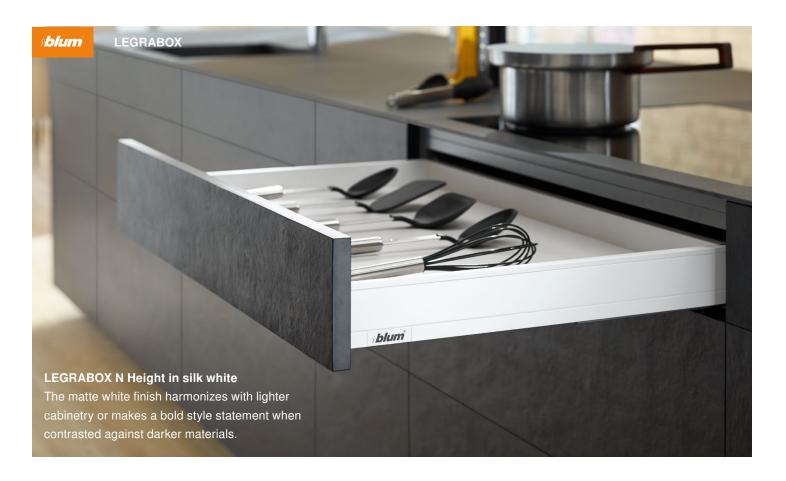

AMBIA-LINE drawer organization system in orion gray provides a clean, harmonious look to the interior of your drawer. With flexible dividers, stored items are always perfectly organized, easy to find and readily accessible.