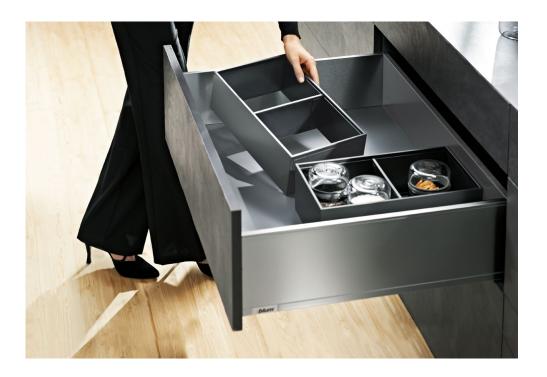

AMBIA-LINE drawer organization system in orion gray provides a clean, harmonious look to the interior of your drawer. With flexible dividers, stored items are always perfectly organized, easy to find and readily accessible.