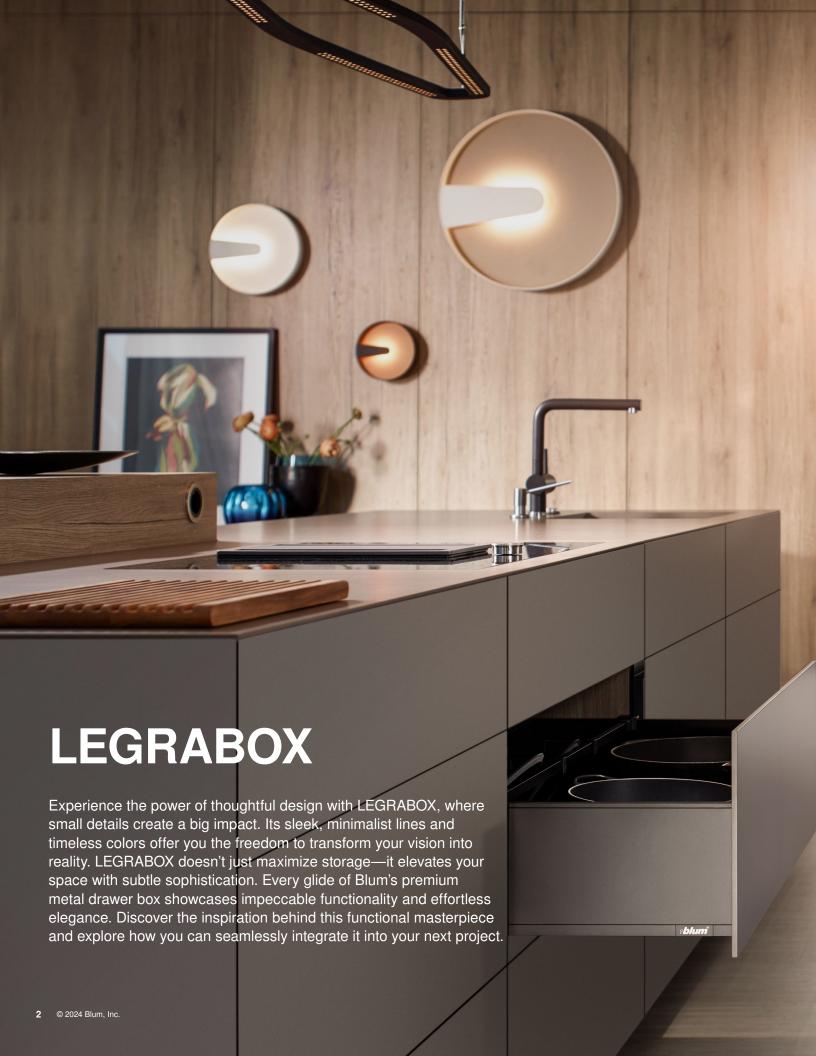

# Added Sophistication

Thoughtfully designed, LEGRABOX metal drawer systems add sleekness and originality to any cabinet. Impressively slim drawer sides make the most of available storage space. The full-extension, soft close runners make LEGRABOX everything a modern homeowner could want for an easier lifestyle.