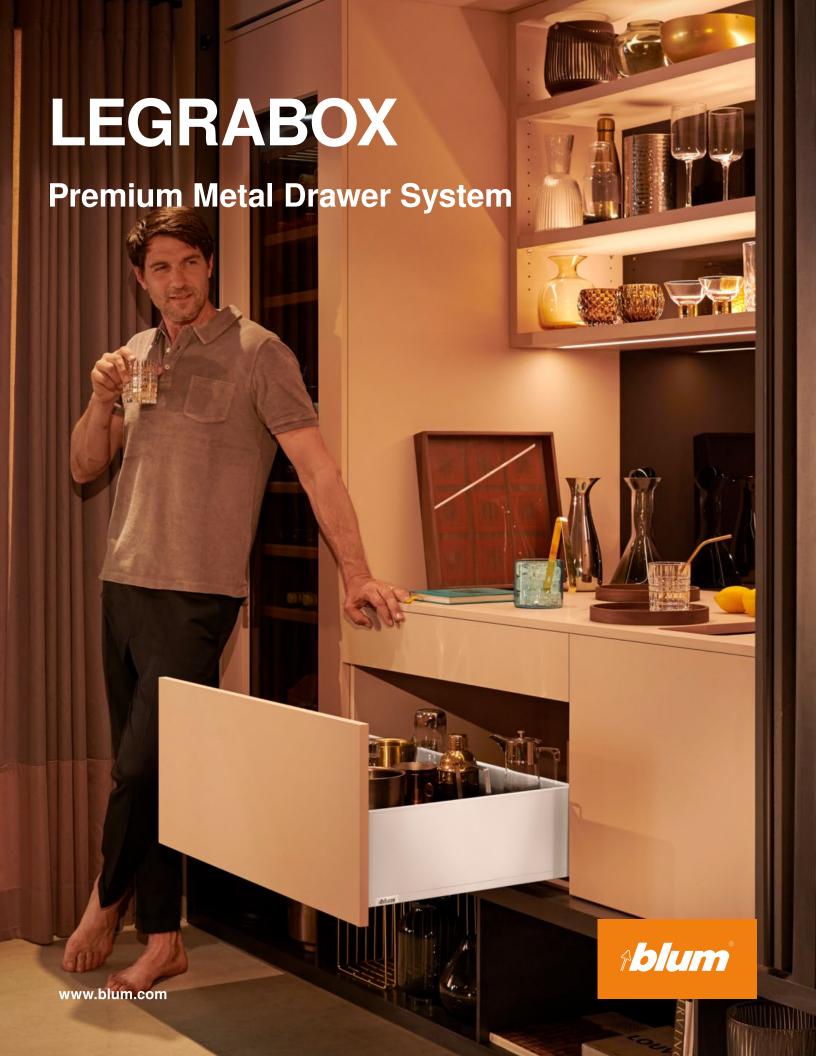

# Designed to Make a Statement

Creativity in the kitchen starts with a few strategically placed details. With its timeless and stylish design, LEGRABOX metal drawer systems help harmonize the overall look of the space. From sleek and metropolitan, to rustic and farmhouse, LEGRABOX is a functional design choice that allows plenty of creativity to still shine through. Available in three finishes, your drawer sides can blend perfectly with appliances to complement your personal style, making it a room ready for artistic endeavors.

# Added Sophistication

Thoughtfully designed, LEGRABOX metal drawer systems add sleekness and originality to any cabinet. Impressively slim drawer sides make the most of available storage space. The full-extension, soft close runners make LEGRABOX everything a modern homeowner could want for an easier lifestyle.