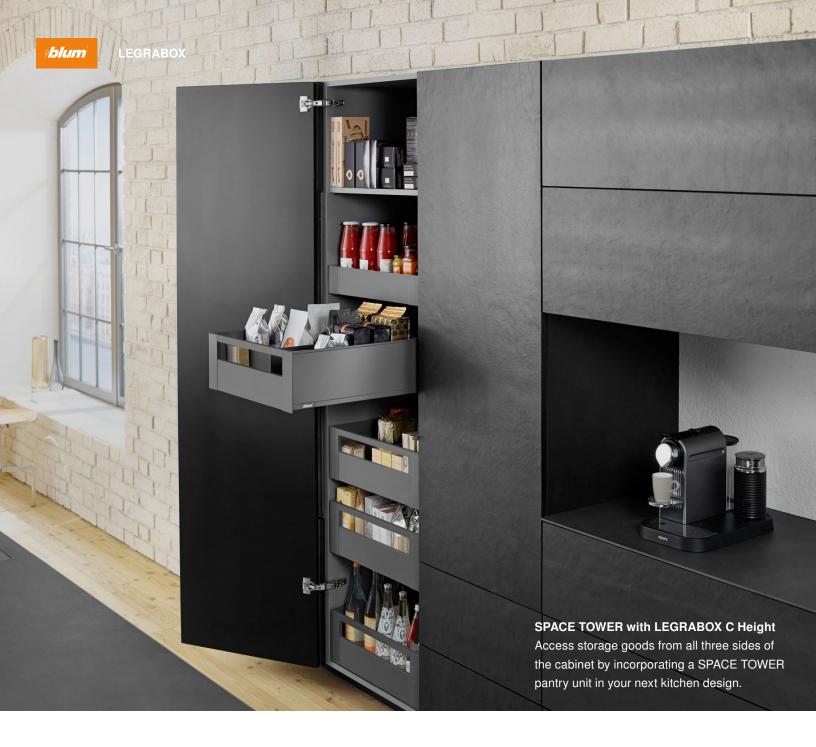

# **Cabinet Solutions**

Transform ordinary cabinets into clever, personalized storage solutions that blend innovation with style. From narrow cabinets to the often-overlooked toe kick spaces, LEGRABOX helps you unlock hidden potential, creating seamless storage in unexpected places. Its sleek design allows you to add storage without sacrificing aesthetics, making it perfect for maximizing every inch of your space. Whether you're working with compact kitchens, bathrooms or custom cabinetry, LEGRABOX offers endless possibilities to inject both personality and functionality into your projects.