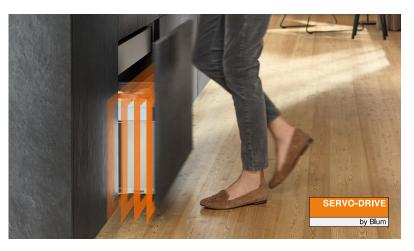

#### **SERVO-DRIVE**

Drawers open automatically with just a light touch of the drawer front thanks to the SERVO-DRIVE electrical opening feature. SERVO-DRIVE is an excellent solution for handleless designs.