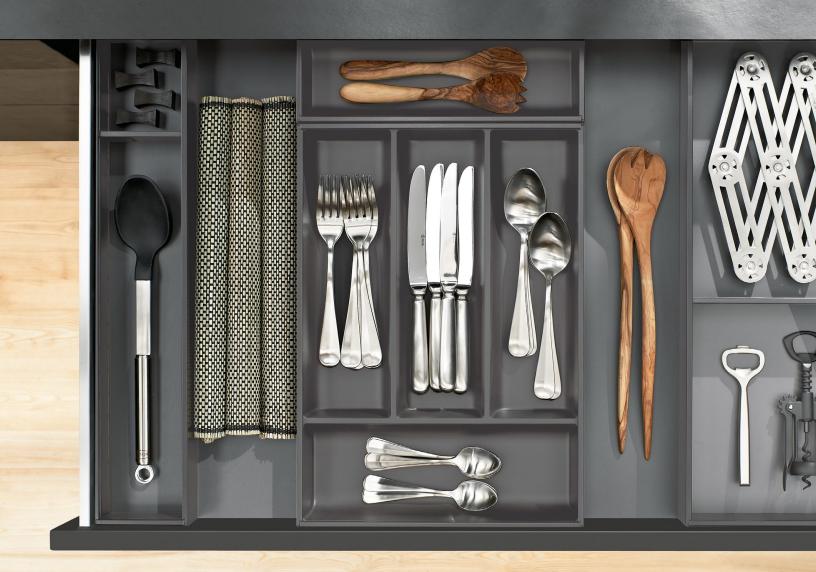

AMBIA-LINE drawer organization system in orion gray provides a clean, harmonious look to the interior of your drawer. With flexible dividers, stored items are always perfectly organized, easy to find and readily accessible.