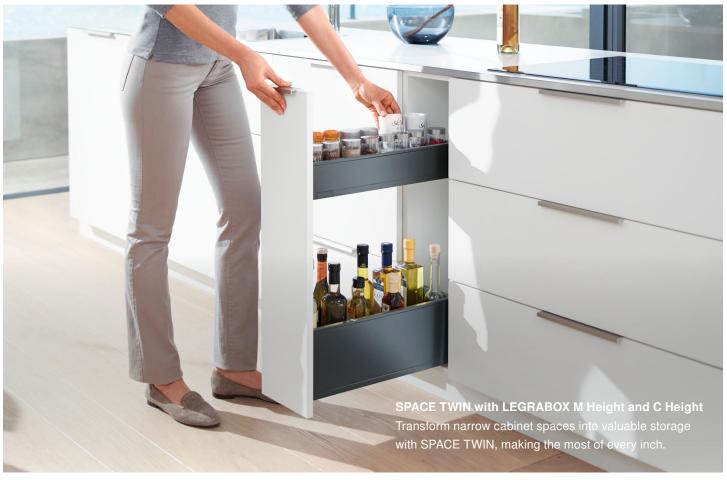

# **Cabinet Solutions**

Transform ordinary cabinets into clever, personalized storage solutions that blend innovation with style. From narrow cabinets to the often-overlooked toe kick spaces, LEGRABOX helps you unlock hidden potential, creating seamless storage in unexpected places. Its sleek design allows you to add storage without sacrificing aesthetics, making it perfect for maximizing every inch of your space. Whether you're working with compact kitchens, bathrooms or custom cabinetry, LEGRABOX offers endless possibilities to inject both personality and functionality into your projects.