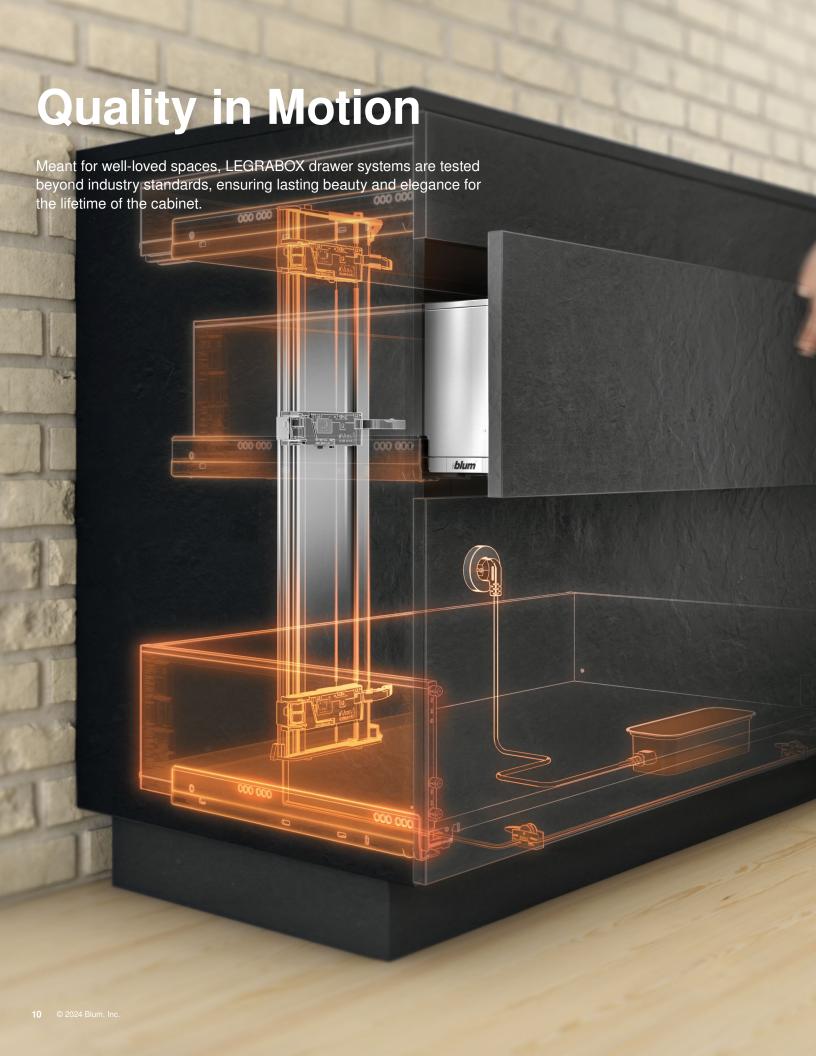

# Added Sophistication

Thoughtfully designed, LEGRABOX metal drawer systems add sleekness and originality to any cabinet. Impressively slim drawer sides make the most of available storage space. The full-extension, soft close runners make LEGRABOX everything a modern homeowner could want for an easier lifestyle.

#### **BLUMOTION**

LEGRABOX drawers offer smooth running action and dependability with integrated soft-close BLUMOTION.

#### **TIP-ON BLUMOTION**

TIP-ON BLUMOTION ensures easy opening of LEGRABOX drawers with just a light press of the drawer front. Drawers close easily and fully with a gentle, fluid push.

#### **SERVO-DRIVE**

Drawers open automatically with just a light touch of the drawer front thanks to the SERVO-DRIVE electrical opening feature. SERVO-DRIVE is an excellent solution for handleless designs.