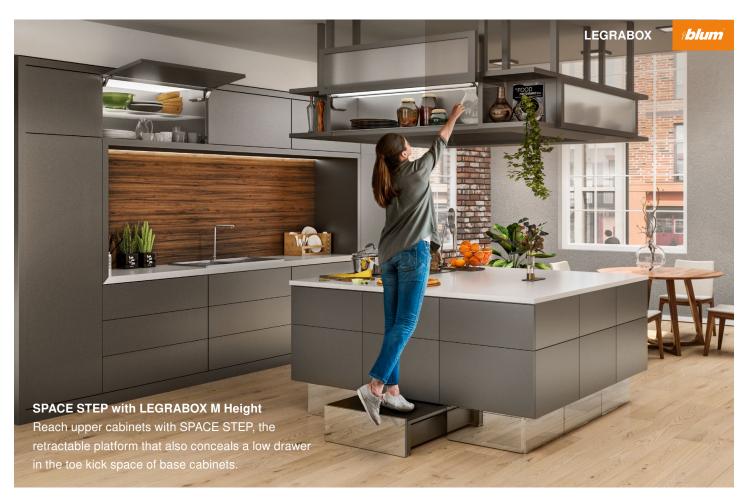

# **Cabinet Solutions**

Transform ordinary cabinets into clever, personalized storage solutions that blend innovation with style. From narrow cabinets to the often-overlooked toe kick spaces, LEGRABOX helps you unlock hidden potential, creating seamless storage in unexpected places. Its sleek design allows you to add storage without sacrificing aesthetics, making it perfect for maximizing every inch of your space. Whether you're working with compact kitchens, bathrooms or custom cabinetry, LEGRABOX offers endless possibilities to inject both personality and functionality into your projects.

### **Quality of living**

We engineer our products with your lifetime in mind. As your mobility needs change,
Blum hardware keeps your cabinets accessible.