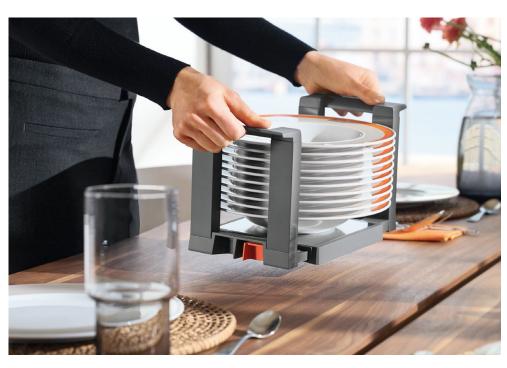

# Designed to Make a Statement

Creativity in the kitchen starts with a few strategically placed details. With its timeless and stylish design, LEGRABOX metal drawer systems help harmonize the overall look of the space. From sleek and metropolitan, to rustic and farmhouse, LEGRABOX is a functional design choice that allows plenty of creativity to still shine through. Available in three finishes, your drawer sides can blend perfectly with appliances to complement your personal style, making it a room ready for artistic endeavors.

# Added Sophistication

Thoughtfully designed, LEGRABOX metal drawer systems add sleekness and originality to any cabinet. Impressively slim drawer sides make the most of available storage space. The full-extension, soft close runners make LEGRABOX everything a modern homeowner could want for an easier lifestyle.