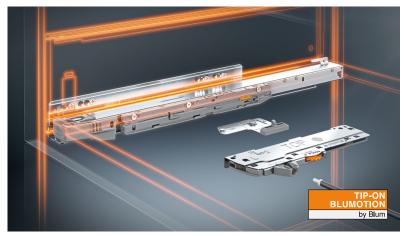

#### **TIP-ON BLUMOTION**

TIP-ON BLUMOTION ensures easy opening of LEGRABOX drawers with just a light press of the drawer front. Drawers close easily and fully with a gentle, fluid push.