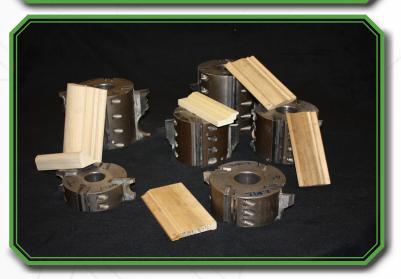

#### Manufacturing Plant, Marshall, VA

13 acres

- 40,000 sf manufacturing plant
- 100,000 bf lumber in stock
- Highly automated in-house tooling department
- Multiple ripping and moulding lines
- Priming line