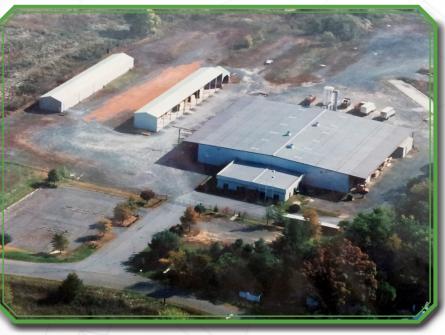

#### Manufacturing Plant, Marshall, VA

13 acres

- 40,000 sf manufacturing plant
- 100,000 bf lumber in stock
- Highly automated in-house tooling department
- Multiple ripping and moulding lines
- Priming line