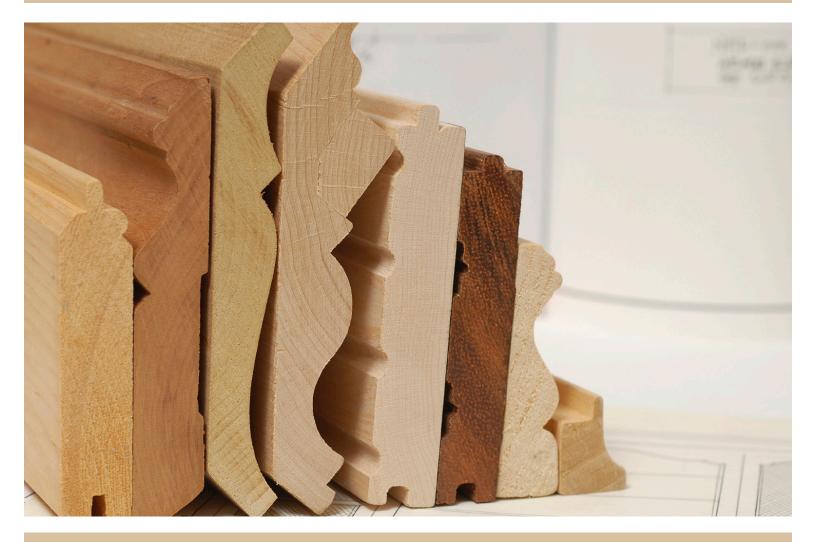

# Heritage Hardwoods Architectural Moulding ... Your Way!

**Custom Moulding** 

**Radius Parts** 

**Primed Interior/Exterior** 

Flooring

**Glued Panels** 

**Exposed Stair Tread** 

**Custom Turnings** 

Rosettes

**Mantels** 

Cherry • Mahogany • Poplar • Walnut • White Oak • Red Oak • Eastern White Pine • Hickory • Sapele • Ash • European Beech • Birch • Maple • Cypress www.heritagehardwoods.com • 800.222.3512