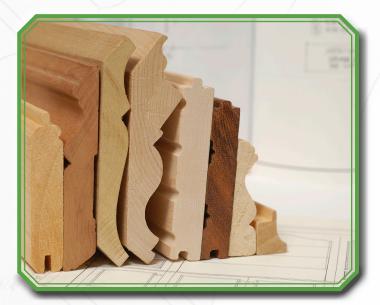

# Heritage Hardwoods Architectural Moulding ... Your Way!

**Custom Moulding** 

**Radius Parts** 

**Primed Interior/Exterior** 

Flooring

**Glued Panels** 

**Exposed Stair Tread** 

**Custom Turnings** 

Rosettes

**Mantels** 

Cherry • Mahogany • Poplar • Walnut • White Oak • Red Oak • Eastern White Pine • Hickory • Sapele • Ash • European Beech • Birch • Maple • Cypress www.heritagehardwoods.com • 800.222.3512