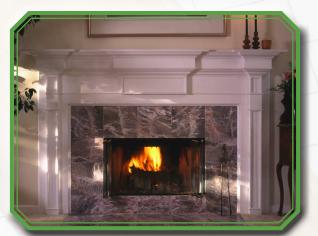

Rosettes

**Mantels** 

Cherry • Mahogany • Poplar • Walnut • White Oak • Red Oak • Eastern White Pine • Hickory • Sapele • Ash • European Beech • Birch • Maple • Cypress www.heritagehardwoods.com • 800.222.3512