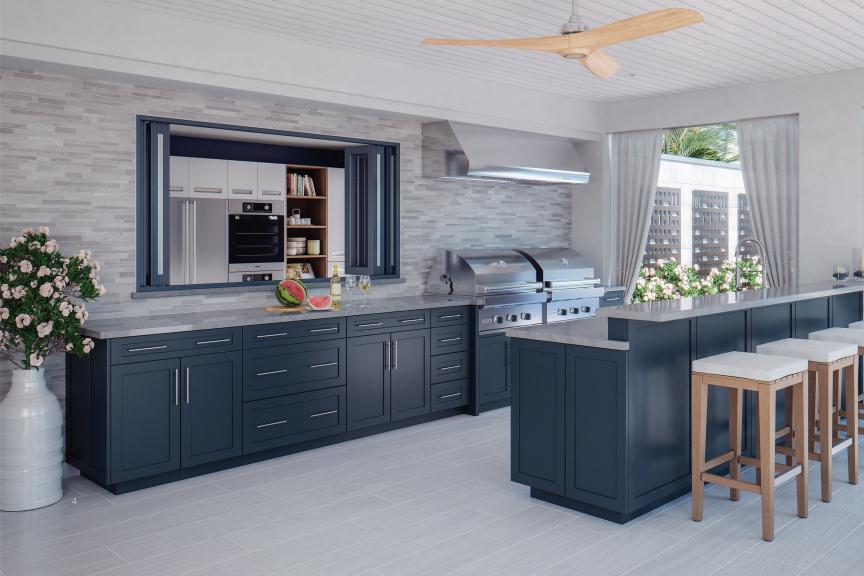

### Outdoor Durability with Indoor Style

King DuraStyle® Custom Cabinet Door Program combines
King StarBoard® ST, the original environmentally stabilized
polymer building sheet, and King StarBoard® WG, the allweather wood grain polymer sheet, with designer styles,
and state-of-the-art CNC fabrication. King DuraStyle®
doors are environmentally stabilized to withstand the
harshest outdoor conditions. The doors will never need
painting or refinishing.

The doors come in 28 styles and 12 designer colors in the King StarBoard® ST line, or 22 styles and 5 wood grain finish colors in the King StarBoard® WG line. Custom styles, sizes, and colors are available upon request.

Shaker style doors are not available in the King StarBoard® WG line.