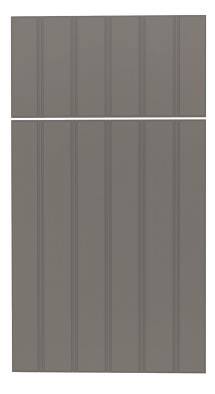

## Beaded

Vertical Profile: Square Groove

Inside Profile: Flat Outside Profile: Flat

Vertical Profile: Square Groove Inside Profile: Flat Outside Profile: Flat KDS203

Vertical Profile: Square Groove Inside Profile: Flat Outside Profile: Ogee KDS204

Vertical Profile: Square Groove Inside Profile: Flat Outside Profile: Radius KDS205

Beaded Door Style Nutmeg

Colors:

Mocha Brown