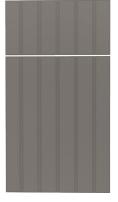

#### SHAKER DOOR STYLES

The Shaker style is a classic and timeless design with its recessed panels to create a traditional or contemporary look.

King DuraStyle® Custom Cabinet Door Program combines King StarBoard® ST, the super tough polymer sheet, with designer styles and state-of-art CNC fabrication. The high-density polyethylene will not rust, delaminate or rot. King DuraStyle® doors work as well inside as they do in outdoor areas where there may be water, high humidity and moisture. They will never need painting or re-finishing.

Shaker doors come in 6 styles and 12 designer colors. Custom styles, sizes and colors are available upon request.

Shaker Door Style Indigo