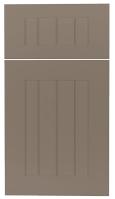

#### SHAKER DOOR STYLES

The Shaker style is a classic and timeless design with its recessed panels to create a traditional or contemporary look.

King DuraStyle® Custom Cabinet Door Program combines King StarBoard® ST, the super tough polymer sheet, with designer styles and state-of-art CNC fabrication. The high-density polyethylene will not rust, delaminate or rot. King DuraStyle® doors work as well inside as they do in outdoor areas where there may be water, high humidity and moisture. They will never need painting or re-finishing.

Shaker doors come in 6 styles and 12 designer colors. Custom styles, sizes and colors are available upon request.

Shaker Door Style Indigo