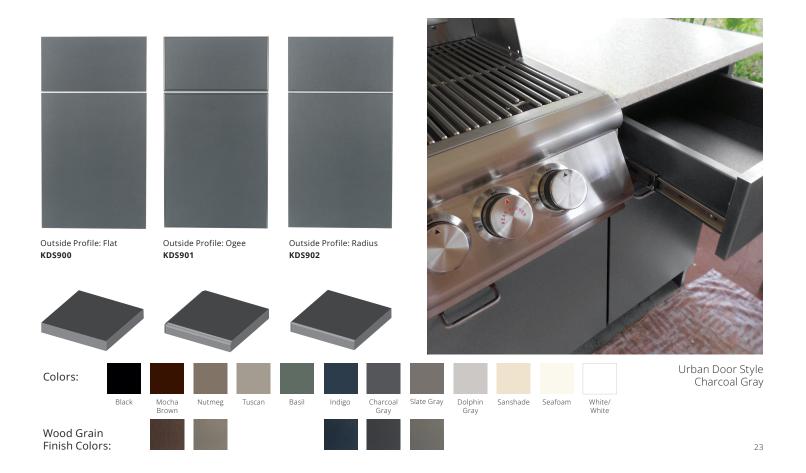

## Urban

Outside Profile: Ogee **KDS901** 

Colors:

Mocha Brown

Tuscan

Indigo

Slate Gray

Sanshade Seafoam

White/

Wood Grain Finish Colors:

Urban Door Style Slate Gray