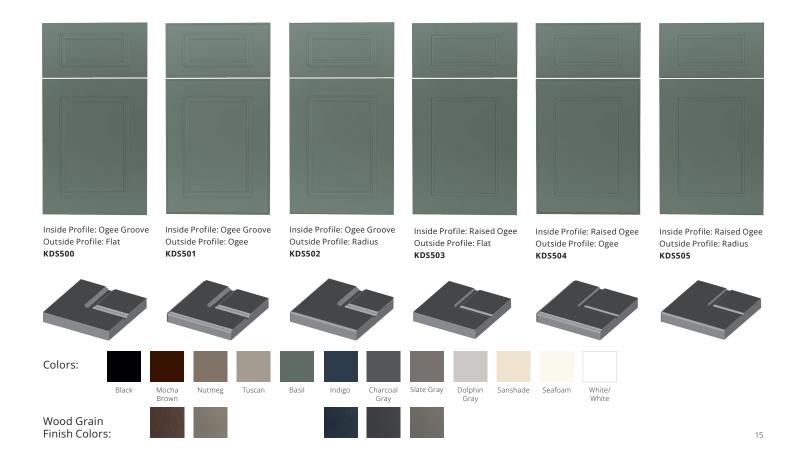

# Camden

Inside Profile: Ogee Groove
Outside Profile: Ogee
KDS501

# Flagler

Inside Profile: Ogee Groove Outside Profile: Ogee

#### RAISED PANEL DOOR STYLES

The Raised panel style offers a variety of profiles to create a classic look with sophistication.

King DuraStyle® Custom Cabinet Door Program combines
King StarBoard® ST, the super tough polymer sheet, or King
StarBoard® WG, the all-weather wood grain polymer sheet,
with designer styles and state-of-art CNC fabrication. King
DuraStyle® doors will never need painting or re-finishing.

Raised panel doors come in 15 styles and 12 designer colors in the King StarBoard® ST color lineup, or 5 wood grain finish colors in the King StarBoard® WG lineup.

Custom styles, sizes and colors are available upon request.