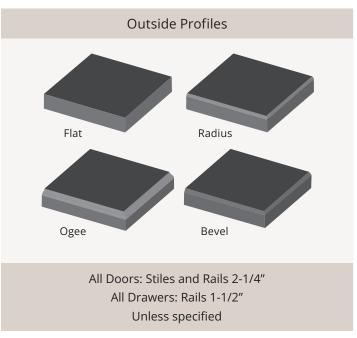

he
harshest outdoor conditions. The doors will never need
painting or refinishing.

The doors come in 28 styles and 12 designer colors in the King StarBoard® ST line, or 22 styles and 5 wood grain finish colors in the King StarBoard® WG line. Custom styles, sizes, and colors are available upon request.

Shaker style doors are not available in the King StarBoard® WG line.

#### **Lead Times**

Contact your distributor for lead times.

#### **Custom Engraving**

Personalize the look and style of your cabinet doors and drawers with your custom design.



Inside Profile: Ogee Groove Outside Profile: Flat

Note: Color accuracy can vary considerably on computer monitors and printers. Please consult your distributor for a product sample before making critical color choices.

# Profile Options





#### How to Order

- Order forms are available under downloads section at www.kingplastic.com/products/king-durastyle
- Reference the King DuraStyle® Custom Cabinet Door Program catalog to select door/drawer style(s)
- 3. Select color(s)
- 4. Include elevation plan drawing(s)
- 5. Acceptable files are PDF, JPG, TIFF, and DXF
- 6. Please indicate "D" for door and "W" for drawer
- 7. Provide quantity, width, height, D/W
- 8. To receive a quote, place an order, or check lead time, please visit <a href="www.kingplastic.com/where-to-buy">www.kingplastic.com/where-to-buy</a> to locate a distributor. Select category "cabinetry" and enter your zip code.





| Notes |  |  |  |
|-------|--|--|--|
|       |  |  |  |
|       |  |  |  |
|       |  |  |  |
|       |  |  |  |
|       |  |  |  |
|