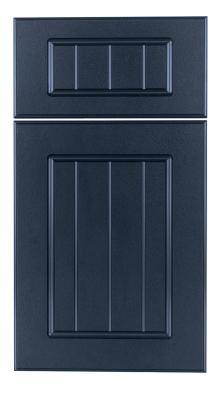

#### SHAKER DOOR STYLES

The Shaker style is a classic and timeless design with its recessed panels to create a traditional or contemporary look.

King DuraStyle® Custom Cabinet Door Program combines King StarBoard® ST, the super tough polymer sheet, with designer styles and state-of-art CNC fabrication. The high-density polyethylene will not rust, delaminate or rot. King DuraStyle® doors work as well inside as they do in outdoor areas where there may be water, high humidity and moisture. They will never need painting or re-finishing.

Shaker doors come in 6 styles and 12 designer colors. Custom styles, sizes and colors are available upon request.

Shaker Door Style Indigo