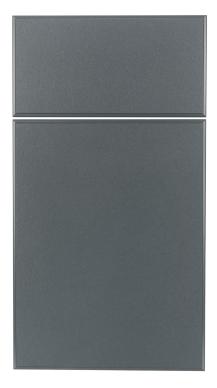

#### BEADBOARD AND SLAB DOOR STYLES

The Beadboard style creates a cottage charm feel while the Slab style creates a simple foundation for a classic look.

King DuraStyle® Custom Cabinet Door Program combines
King StarBoard® ST, the super tough polymer sheet, or
King StarBoard® WG, the all-weather wood grain polymer sheet,
with designer styles and state-of-art CNC fabrication.
King DuraStyle® doors will never need painting or re-finishing.

Beadboard and Slab doors come in 7 styles and 12 designer colors in the King StarBoard® ST color lineup, or 5 wood grain finish colors in the King StarBoard® WG lineup. Custom styles, sizes and colors are available upon request.

Urban Door Style Slate Gray