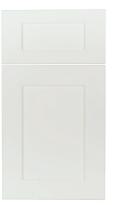

#### SHAKER DOOR STYLES

The Shaker style is a classic and timeless design with its recessed panels to create a traditional or contemporary look.

King DuraStyle® Custom Cabinet Door Program combines King StarBoard® ST, the super tough polymer sheet, with designer styles and state-of-art CNC fabrication. The high-density polyethylene will not rust, delaminate or rot. King DuraStyle® doors work as well inside as they do in outdoor areas where there may be water, high humidity and moisture. They will never need painting or re-finishing.

Shaker doors come in 6 styles and 12 designer colors. Custom styles, sizes and colors are available upon request.

Shaker Door Style Indigo

Kingston Door Style White/White

Colors:

Nutmeg

Tuscan

Seafoam

White