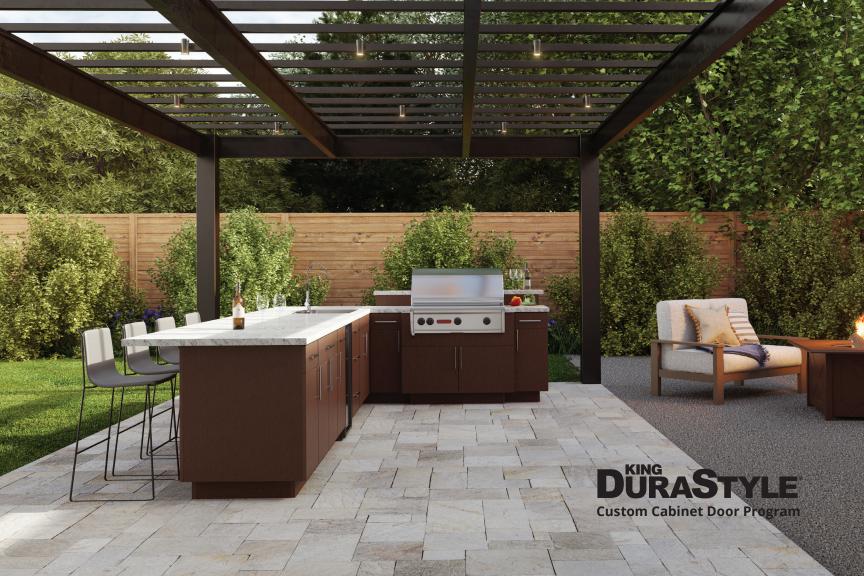

#### A Lifetime of Function and Durability

King Plastic brings marine-grade toughness and designer styles to the building trades market.

King DuraStyle® Custom Cabinet Door program combines designer styles and state-of-the-art CNC fabrication. The cabinet doors are high humidity and moisture resistant and will never need painting or refinishing. Inside

or outside, the high-density polyethylene will not rust, delaminate or rot.

The King DuraStyle® Custom Cabinet Door Program includes 28 styles and 12 designer colors in the King StarBoard® ST line, or 22 styles and 5 wood grain finish colors in the King StarBoard® WG line. Custom styles, sizes, and colors are available upon request.

### Custom Cabinet Door Program

- Genuine King StarBoard® ST material
- Genuine King StarBoard® WG material
- Custom made to your specifications

- High quality CNC work for cutting profiles
- Perfectly match your cabinetry
- Custom engraving available