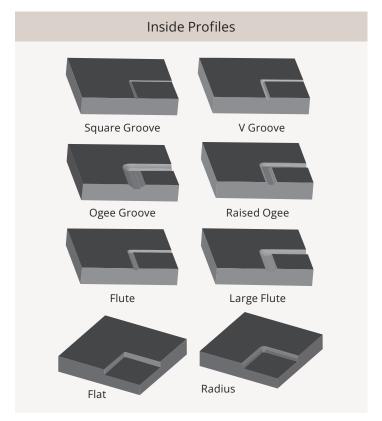

the
harshest outdoor conditions. The doors will never need
painting or refinishing.

The doors come in 28 styles and 12 designer colors in the King StarBoard® ST line, or 22 styles and 5 wood grain finish colors in the King StarBoard® WG line. Custom styles, sizes, and colors are available upon request.

Shaker style doors are not available in the King StarBoard® WG line.

#### **Lead Times**

Contact your distributor for lead times.

#### **Custom Engraving**

Personalize the look and style of your cabinet doors and drawers with your custom design.



Inside Profile: Ogee Groove Outside Profile: Flat

Note: Color accuracy can vary considerably on computer monitors and printers. Please consult your distributor for a product sample before making critical color choices.

# Profile Options





#### How to Order

- Order forms are available under downloads section at www.kingplastic.com/products/king-durastyle
- Reference the King DuraStyle® Custom Cabinet Door Program catalog to select door/drawer style(s)
- 3. Select color(s)
- 4. Include elevation plan drawing(s)
- 5. Acceptable files are PDF, JPG, TIFF, and DXF
- 6. Please indicate "D" for door and "W" for drawer
- 7. Provide quantity, width, height, D/W
- 8. To receive a quote, place an order, or check lead time, please visit <a href="www.kingplastic.com/where-to-buy">www.kingplastic.com/where-to-buy</a> to locate a distributor. Select category "cabinetry" and enter your zip code.





| Notes |  |  |  |
|-------|--|--|--|
|       |  |  |  |
|       |  |  |  |
|       |  |  |  |
|       |  |  |  |
|       |  |  |  |
|