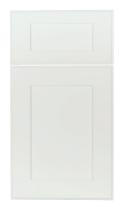

#### SHAKER DOOR STYLES

The Shaker style is a classic and timeless design with its recessed panels to create a traditional or contemporary look.

King DuraStyle® Custom Cabinet Door Program combines King StarBoard® ST, the super tough polymer sheet, with designer styles and state-of-art CNC fabrication. The high-density polyethylene will not rust, delaminate or rot. King DuraStyle® doors work as well inside as they do in outdoor areas where there may be water, high humidity and moisture. They will never need painting or re-finishing.

Shaker doors come in 6 styles and 12 designer colors. Custom styles, sizes and colors are available upon request.

Shaker Door Style Indigo

Kingston Door Style White/White

Colors:

Nutmeg

Tuscan

Seafoam

White