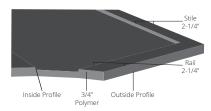

on. The high-density polyethylene will not rust, delaminate or rot. King DuraStyle® doors work as well inside as they do in outdoor areas where there may be water, high humidity and moisture. They will never need painting or re-finishing.

Shaker doors come in 6 styles and 12 designer colors. Custom styles, sizes and colors are available upon request.

Shaker Door Style Indigo

# Kingston





Inside Profile: Flat Outside Profile: Radius





Inside Profile: Flat Outside Profile: Flat KDS200



Inside Profile: Flat Outside Profile: Ogee KDS201



Inside Profile: Flat Outside Profile: Radius KDS202









Kingston Door Style White/White

Colors:



Nutmeg



Tuscan















Seafoam



White

## Beaded





Vertical Profile: Square Groove

Inside Profile: Flat Outside Profile: Flat





Vertical Profile: Square Groove Inside Profile: Flat Outside Profile: Flat KDS203



Vertical Profile: Square Groove Inside Profile: Flat Outside Profile: Ogee KDS204



Vertical Profile: Square Groove Inside Profile: Flat Outside Profile: Radius KDS205







Beaded Door Style Nutmeg

Colors:



Mocha Brown



























#### RAISED PANEL DOOR STYLES

The Raised panel style offers a variety of profiles to create a classic look with sophistication.

King DuraStyle® Custom Cabinet Door Program combines
King StarBoard® ST, the super tough polymer sheet, or King
StarBoard® WG, the all-weather wood grain polymer sheet,
with designer styles and state-of-art CNC fabrication. King
DuraStyle® doors will never need painting or re-finishing.

Raised panel doors come in 15 styles and