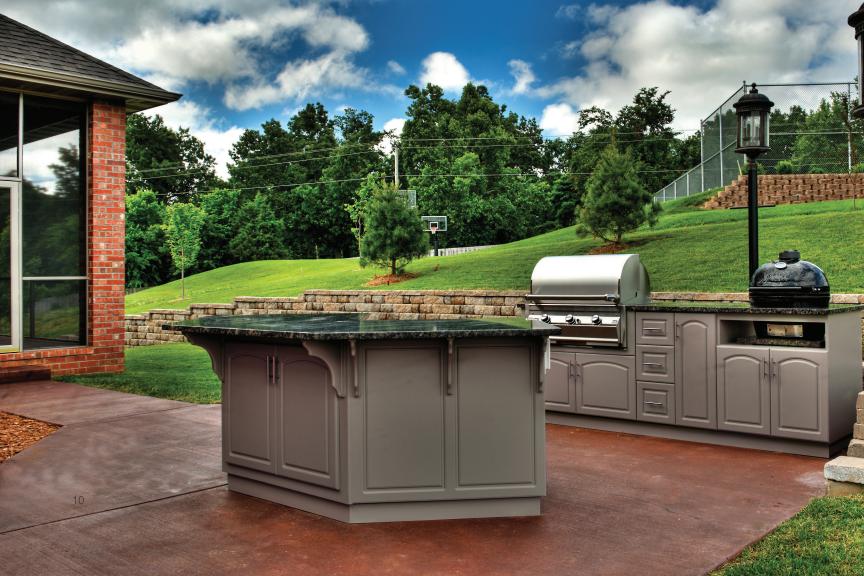

### Outdoor Durability with Indoor Style

King DuraStyle® Custom Cabinet Door Program combines
King StarBoard® ST, the original environmentally stabilized
polymer building sheet, and King StarBoard® WG, the allweather wood grain polymer sheet, with designer styles,
and state-of-the-art CNC fabrication. King DuraStyle®
doors are environmentally stabilized to withstand the
harshest outdoor conditions. The doors will never need
painting or refinishing.

The doors come in 28 styles and 12 designer colors in the King StarBoard® ST line, or 22 styles and 5 wood grain finish colors in the King StarBoard® WG line. Custom styles, sizes, and colors are available upon request.