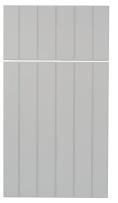

# Kingston

Inside Profile: Flat Outside Profile: Radius

Inside Profile: Flat Outside Profile: Flat KDS200

Inside Profile: Flat Outside Profile: Ogee KDS201

Inside Profile: Flat Outside Profile: Radius KDS202

Kingston Door Style White/White

Colors:

Nutmeg

Tuscan

Seafoam

White