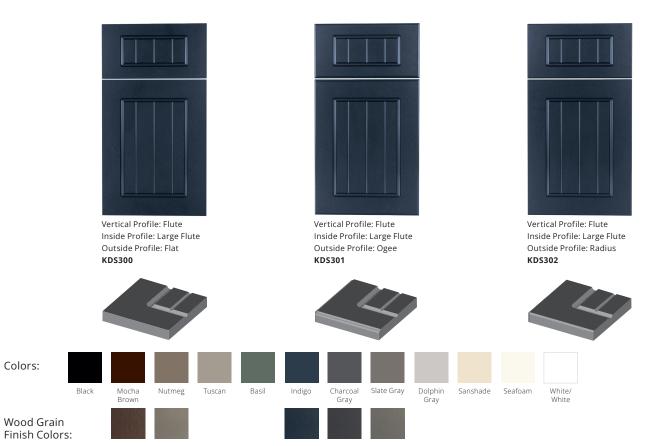

### Monroe

Vertical Profile: Flute Inside Profile: Large Flute Outside Profile: Ogee

Colors:

Wood Grain

# Camden

Inside Profile: Ogee Groove
Outside Profile: Ogee
KDS501

# Flagler

Inside Profile: Ogee Groove Outside Profile: Ogee