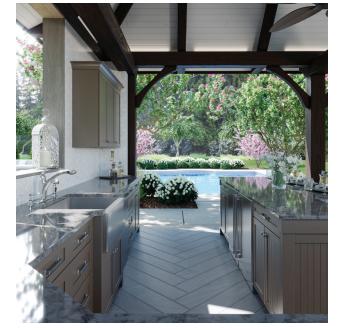

#### A Lifetime of Function and Durability

King Plastic brings marine-grade toughness and designer styles to the building trades market.

King DuraStyle® Custom Cabinet Door program combines designer styles and state-of-the-art CNC fabrication. The cabinet doors are high humidity and moisture resistant and will never need painting or refinishing. Inside

### Outdoor Durability with Indoor Style

King DuraStyle® Custom Cabinet Door Program combines
King StarBoard® ST, the original environmentally stabilized
polymer building sheet, and King StarBoard® WG, the allweather wood grain polymer sheet, with designer styles,
and state-of-the-art CNC fabrication. King DuraStyle®
doors are environmentally stabilized to withstand the
harshest outdoor conditions. The doors will never need
painting or refinishing.