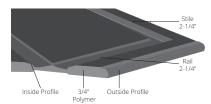

cha Brown



























#### RAISED PANEL DOOR STYLES

The Raised panel style offers a variety of profiles to create a classic look with sophistication.

King DuraStyle® Custom Cabinet Door Program combines
King StarBoard® ST, the super tough polymer sheet, or King
StarBoard® WG, the all-weather wood grain polymer sheet,
with designer styles and state-of-art CNC fabrication. King
DuraStyle® doors will never need painting or re-finishing.

Raised panel doors come in 15 styles and 12 designer colors in the King StarBoard® ST color lineup, or 5 wood grain finish colors in the King StarBoard® WG lineup.

Custom styles, sizes and colors are available upon request.

Flagler Door Style Nutmeg

### Monroe





Vertical Profile: Flute Inside Profile: Large Flute Outside Profile: Ogee





Colors:

Wood Grain

# Camden





Inside Profile: Ogee Groove
Outside Profile: Ogee
KDS501





# Flagler





Inside Profile: Ogee Groove Outside Profile: Ogee









#### BEADBOARD AND SLAB DOOR STYLES

The Beadboard style creates a cottage charm feel while the Slab style creates a simple foundation for a classic look.

King DuraStyle® Custom Cabinet Door Program combines
King StarBoard® ST, the super tough polymer sheet, or
King StarBoard® WG, the all-weather wood grain polymer sheet,
with designer styles and state-of-art CNC fabrication.
King DuraStyle® doors will never need painting or re-finishing.

Beadboard and Slab doors come in 7 styles and 12 designer colors in the King StarBoard® ST color lineup, or 5 wood grain finish colors in the King StarBoard® WG lineup. Custom styl