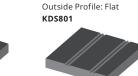

# Atlantic

Vertical Profile: Square Groove Outside Profile: Bevel KDS802

Vertical Profile: Square Groove Outside Profile: Flat KDS803

Vertical Profile: V Groove Outside Profile: Bevel KDS800

Vertical Profile: V Groove