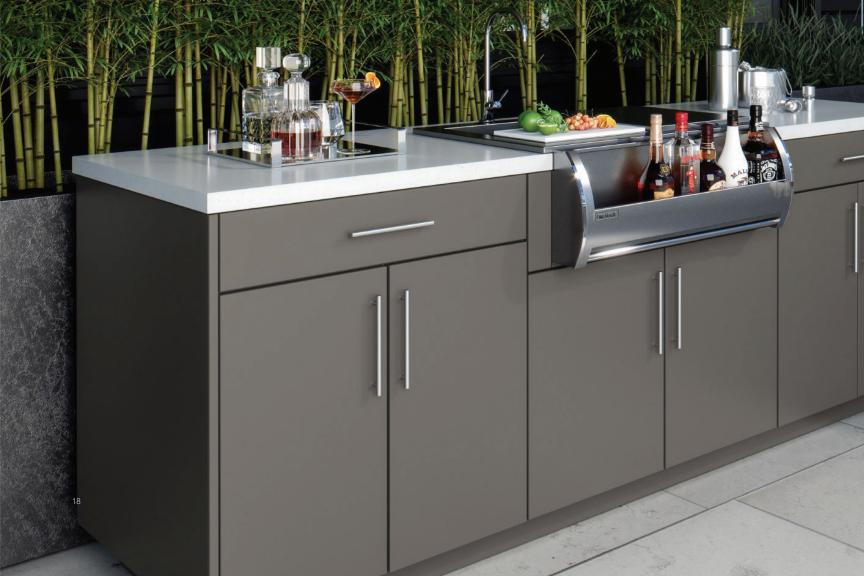

#### A Lifetime of Function and Durability

King Plastic brings marine-grade toughness and designer styles to the building trades market.

King DuraStyle® Custom Cabinet Door program combines designer styles and state-of-the-art CNC fabrication. The cabinet doors are high humidity and moisture resistant and will never need painting or refinishing. Inside

### Outdoor Durability with Indoor Style

King DuraStyle® Custom Cabinet Door Program combines
King StarBoard® ST, the original environmentally stabilized
polymer building sheet, and King StarBoard® WG, the allweather wood grain polymer sheet, with designer styles,
and state-of-the-art CNC fabrication. King DuraStyle®
doors are environmentally stabilized to withstand the
harshest outdoor conditions. The doors will never need
painting or refinishing.