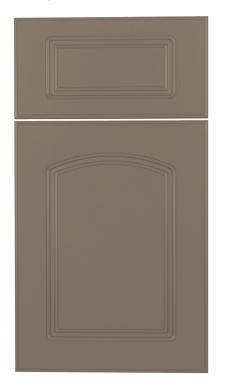

#### RAISED PANEL DOOR STYLES

The Raised panel style offers a variety of profiles to create a classic look with sophistication.

King DuraStyle® Custom Cabinet Door Program combines
King StarBoard® ST, the super tough polymer sheet, or King
StarBoard® WG, the all-weather wood grain polymer sheet,
with designer styles and state-of-art CNC fabrication. King
DuraStyle® doors will never need painting or re-finishing.

Raised panel doors come in 15 styles and 12 designer colors in the King StarBoard® ST color lineup, or 5 wood grain finish colors in the King StarBoard® WG lineup.

Custom styles, sizes and colors are available upon request.

Flagler Door Style Nutmeg