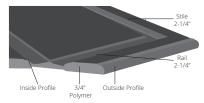

#### A Lifetime of Function and Durability

King Plastic brings marine-grade toughness and designer styles to the building trades market.

King DuraStyle® Custom Cabinet Door program combines designer styles and state-of-the-art CNC fabrication. The cabinet doors are high humidity and moisture resistant and will never need painting or refinishing. Inside

or outside, the high-density polyethylene will not rust, delaminate or rot.

The King DuraStyle® Custom Cabinet Door Program includes 28 styles and 12 designer colors in the King StarBoard® ST line, or 22 styles and 5 wood grain finish colors in the King StarBoard® WG line. Custom styles, sizes, and colors are available upon request.

### Custom Cabinet Door Program

- Genuine King StarBoard® ST material
- Genuine King StarBoard® WG material
- Custom made to your specifications

- High quality CNC work for cutting profiles
- Perfectly match your cabinetry
- Custom engraving available