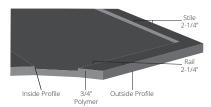

h your cabinetry
- Custom engraving available









#### SHAKER DOOR STYLES

The Shaker style is a classic and timeless design with its recessed panels to create a traditional or contemporary look.

King DuraStyle® Custom Cabinet Door Program combines King StarBoard® ST, the super tough polymer sheet, with designer styles and state-of-art CNC fabrication. The high-density polyethylene will not rust, delaminate or rot. King DuraStyle® doors work as well inside as they do in outdoor areas where there may be water, high humidity and moisture. They will never need painting or re-finishing.

Shaker doors come in 6 styles and 12 designer colors. Custom styles, sizes and colors are available upon request.

Shaker Door Style Indigo

# Kingston





Inside Profile: Flat Outside Profile: Radius





Inside Profile: Flat Outside Profile: Flat KDS200



Inside Profile: Flat Outside Profile: Ogee KDS201



Inside Profile: Flat Outside Profile: Radius KDS202









Kingston Door Style White/White

Colors:



Nutmeg



Tuscan















Seafoam



White

## Beaded





Vertical Profile: Square Groove

Inside Profile: Flat Outside Profile: Flat





Vertical Profile: Square Groove Inside Profile: Flat Outside Profile: Flat KDS203



Vertical Profile: Square Groove Inside Profile: Flat Outside Profile: Ogee KDS204



Vertical Profile: Square Groove Inside Profile: Flat Outside Profile: Radius KDS205







Beaded Door Style Nutmeg

Colors:



Mocha Brown



























#### RAISED PANEL DOOR STYLES

The Raised panel style offers a variety of profiles to create a classic