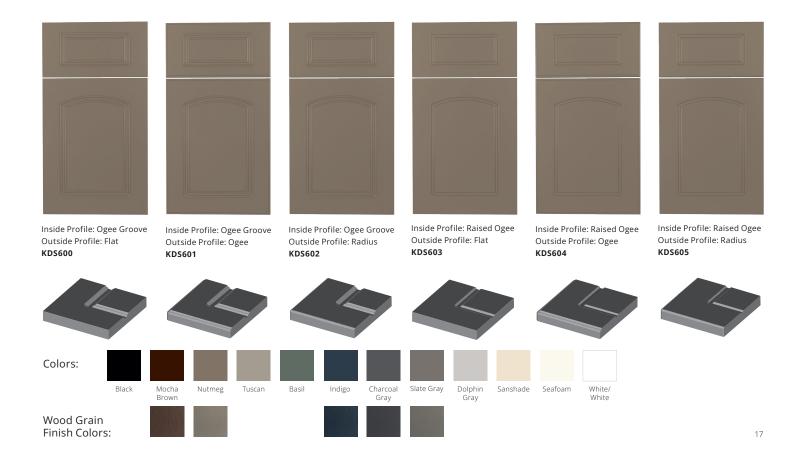

or outside, the high-density polyethylene will not rust, delaminate or rot.

The King DuraStyle® Custom Cabinet Door Program includes 28 styles and 12 designer colors in the King StarBoard® ST line, or 22 styles and 5 wood grain finish colors in the King StarBoard® WG line. Custom styles, sizes, and colors are available upon request.

Raised panel doors come in 15 styles and 12 designer colors in the King StarBoard® ST color lineup, or 5 wood grain finish colors in the King StarBoard® WG lineup.

Custom styles, sizes and colors are available upon request.