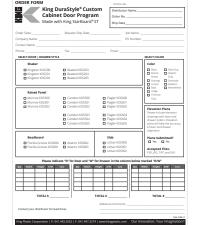

#### How to Order

- Order forms are available under downloads section at www.kingplastic.com/products/king-durastyle
- Reference the King DuraStyle® Custom Cabinet Door Program catalog to select door/drawer style(s)
- 3. Select color(s)
- 4. Include elevation plan drawing(s)
- 5. Acceptable files are PDF, JPG, TIFF, and DXF
- 6. Please indicate "D" for door and "W" for drawer
- 7. Provide quantity, width, height, D/W
- 8. To receive a quote, place an order, or check lead time, please visit <a href="www.kingplastic.com/where-to-buy">www.kingplastic.com/where-to-buy</a> to locate a distributor. Select category "cabinetry" and enter your zip code.