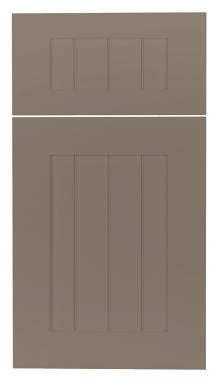

#### SHAKER DOOR STYLES

The Shaker style is a classic and timeless design with its recessed panels to create a traditional or contemporary look.

King DuraStyle® Custom Cabinet Door Program combines King StarBoard® ST, the super tough polymer sheet, with designer styles and state-of-art CNC fabrication. The high-density polyethylene will not rust, delaminate or rot. King DuraStyle® doors work as well inside as they do in outdoor areas where there may be water, high humidity and moisture. They will never need painting or re-finishing.

Shaker doors come in 6 styles and 12 designer colors. Custom styles, sizes and colors are available upon request.

Shaker Door Style Indigo