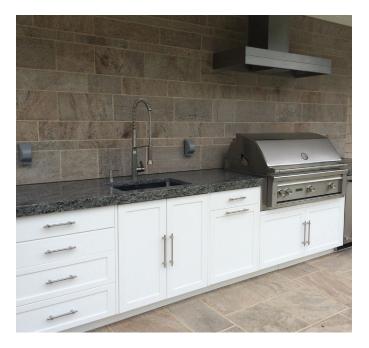

### Outdoor Durability with Indoor Style

King DuraStyle® Custom Cabinet Door Program combines
King StarBoard® ST, the original environmentally stabilized
polymer building sheet, and King StarBoard® WG, the allweather wood grain polymer sheet, with designer styles,
and state-of-the-art CNC fabrication. King DuraStyle®
doors are environmentally stabilized to withstand the
harshest outdoor conditions. The doors will never need
painting or refinishing.

The doors come in 28 styles and 12 designer colors in the King StarBoard® ST line, or 22 styles and 5 wood grain finish colors in the King StarBoard® WG line. Custom styles, sizes, and colors are available upon request.