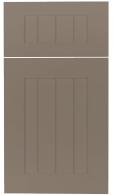

#### SHAKER DOOR STYLES

The Shaker style is a classic and timeless design with its recessed panels to create a traditional or contemporary look.

King DuraStyle® Custom Cabinet Door Program combines King StarBoard® ST, the super tough polymer sheet, with designer styles and state-of-art CNC fabrication. The high-density polyethylene will not rust, delaminate or rot. King DuraStyle® doors work as well inside as they do in outdoor areas where there may be water, high humidity and moisture. They will never need painting or re-finishing.

Shaker doors come in 6 styles and 12 designer colors. Custom styles, sizes and colors are available upon request.

Shaker Door Style Indigo