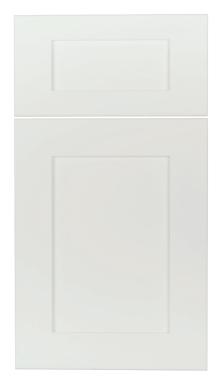

#### SHAKER DOOR STYLES

The Shaker style is a classic and timeless design with its recessed panels to create a traditional or contemporary look.

King DuraStyle® Custom Cabinet Door Program combines King StarBoard® ST, the super tough polymer sheet, with designer styles and state-of-art CNC fabrication. The high-density polyethylene will not rust, delaminate or rot. King DuraStyle® doors work as well inside as they do in outdoor areas where there may be water, high humidity and moisture. They will never need painting or re-finishing.

Shaker doors come in 6 styles and 12 designer colors. Custom styles, sizes and colors are available upon request.

Shaker Door Style Indigo