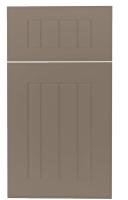

#### SHAKER DOOR STYLES

The Shaker style is a classic and timeless design with its recessed panels to create a traditional or contemporary look.

King DuraStyle® Custom Cabinet Door Program combines King StarBoard® ST, the super tough polymer sheet, with designer styles and state-of-art CNC fabrication. The high-density polyethylene will not rust, delaminate or rot. King DuraStyle® doors work as well inside as they do in outdoor areas where there may be water, high humidity and moisture. They will never need painting or re-finishing.

Shaker doors come in 6 styles and 12 designer colors. Custom styles, sizes and colors are available upon request.

Shaker Door Style Indigo