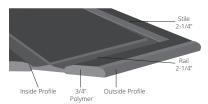

King DuraStyle® Custom Cabinet Door Program combines
King StarBoard® ST, the super tough polymer sheet, or King
StarBoard® WG, the all-weather wood grain polymer sheet,
with designer styles and state-of-art CNC fabrication. King
DuraStyle® doors will never need painting or re-finishing.

Raised panel doors come in 15 styles and 12 designer colors in the King StarBoard® ST color lineup, or 5 wood grain finish colors in the King StarBoard® WG lineup.

Custom styles, sizes and colors are available upon request.

Flagler Door Style Nutmeg

### Monroe





Vertical Profile: Flute Inside Profile: Large Flute Outside Profile: Ogee





Colors:

Wood Grain

# Camden





Inside Profile: Ogee Groove
Outside Profile: Ogee
KDS501





# Flagler





Inside Profile: Ogee Groove Outside Profile: Ogee









#### BEADBOARD AND SLAB DOOR STYLES

The Beadboard style creates a cottage charm feel while the Slab style creates a simple foundation for a classic look.

King DuraStyle® Custom Cabinet Door Program combines
King StarBoard® ST, the super tough polymer sheet, or
King StarBoard® WG, the all-weather wood grain polymer sheet,
with designer styles and state-of-art CNC fabrication.
King DuraStyle® doors will never need painting or re-finishing.

Beadboard and Slab doors come in 7 styles and 12 designer colors in the King StarBoard® ST color lineup, or 5 wood grain finish colors in the King StarBoard® WG lineup. Custom styles, sizes and colors are available upon request.

Urban Door Style Slate Gray

## Florida Groove



DURASTYLE®
Beadboard
DOOR STYLES

Vertical Profile: V Groove Outsid