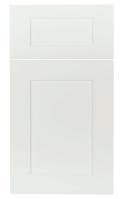

#### SHAKER DOOR STYLES

The Shaker style is a classic and timeless design with its recessed panels to create a traditional or contemporary look.

King DuraStyle® Custom Cabinet Door Program combines King StarBoard® ST, the super tough polymer sheet, with designer styles and state-of-art CNC fabrication. The high-density polyethylene will not rust, delaminate or rot. King DuraStyle® doors work as well inside as they do in outdoor areas where there may be water, high humidity and moisture. They will never need painting or re-finishing.

Shaker doors come in 6 styles and 12 designer colors. Custom styles, sizes and colors are available upon request.

Shaker Door Style Indigo

Kingston Door Style White/White

Colors:

Nutmeg

Tuscan

Seafoam

White