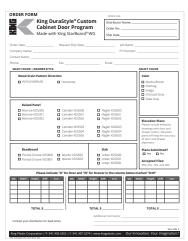

#### How to Order

- Order forms are available under downloads section at www.kingplastic.com/products/king-durastyle
- Reference the King DuraStyle® Custom Cabinet Door Program catalog to select door/drawer style(s)
- 3. Select color(s)
- 4. Include elevation plan drawing(s)
- 5. Acceptable files are PDF, JPG, TIFF, and DXF
- 6. Please indicate "D" for door and "W" for drawer
- 7. Provide quantity, width, height, D/W
- 8. To receive a quote, place an order, or check lead time, please visit <a href="www.kingplastic.com/where-to-buy">www.kingplastic.com/where-to-buy</a> to locate a distributor. Select category "cabinetry" and enter your zip code.